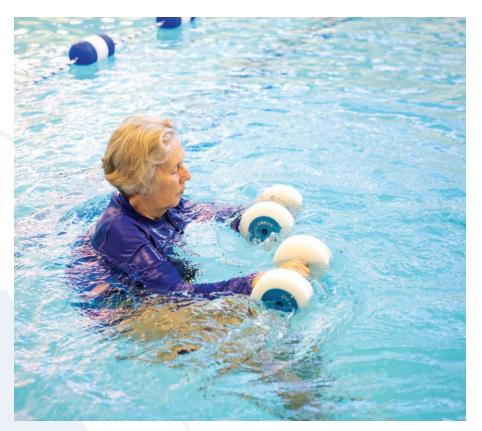

# **WATER AEROBICS FEES**

Reston Resident/

|                                       | Employee      | Non-Reston    |  |
|---------------------------------------|---------------|---------------|--|
|                                       | Water Aerobic | s Daily Visit |  |
| Adult                                 | \$6           | \$12          |  |
| Youth and Senior                      | \$5           | \$10          |  |
| Water Aerobics Pass (Price Per Visit) |               |               |  |
| Adult                                 | \$5           | \$10          |  |
| Youth and Senior                      | \$4           | \$8           |  |

Water Aerobics classes (Advanced Arthritis, Fibromyalgia and Multiple Sclerosis, Aqua Barre, Aqua Blast, Aqua Boot Camp, Aqua Burn, Aqua Mixer, Deep Water Mania, Tides in Motion) require reservations. Patrons must have a valid Water Aerobics Pass. Reservations for Water Aerobics classes are free, but patrons are required to purchase a pass and swipe the pass prior to each class. Patrons' passes will be debited a visit for unattended classes.