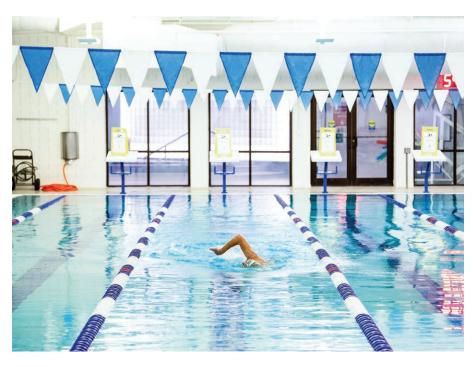

# **AQUATICS**

| Information         | <u> 27 – 29</u> |
|---------------------|-----------------|
| Lap Swim            | 30              |
| Infant – 7 Year Old | <u> 32 – 35</u> |
| 6 – 12 Year Old     | <u> 36 – 38</u> |
| 13 Years and Older  | 39 – 41         |

#### **SUMMER SCHEDULE • JUNE 1 – AUGUST 27** Lap Pool **Warm Water Pool** Spa 11:00 a.m. - 12:00 p.m.\* 7:00 a.m. - 12:00 p.m.\* 7:00 a.m. - 12:00 p.m. Monday/Wednesday 1:00 p.m. - 3:00 p.m.\* 1:00 p.m. - 7:00 p.m.\* 1:00 p.m. - 7:00 p.m. 4:00 p.m. - 5:00 p.m.\* 7:00 a.m. - 12:00 p.m.\* 1:00 p.m. - 3:00 p.m.\* 7:00 a.m. – 12:00 p.m. Tuesday/Thursday 1:00 p.m. - 7:00 p.m. \* 4:00 p.m. - 5:00 p.m.\* 1:00 p.m. - 7:00 p.m.11:00 a.m. - 12:00 p.m.\* 7:00 a.m. - 12:00 p.m.\* 7:00 a.m. - 12:00 p.m. 1:00 p.m. - 3:00 p.m.\* Friday 1:00 p.m. - 6:00 p.m.\* 1:00 p.m. - 6:00 p.m. 4:00 p.m. - 5:00 p.m.\* 9:00 a.m. - 12:00 p.m.\* Saturday 1:00 p.m. - 5:00 p.m.\* 1:00 p.m. – 5:00 p.m. 1:00 p.m. - 5:00 p.m.\* 10:00 a.m. - 12:00 p.m.\* Sunday 1:00 p.m. - 5:00 p.m.\* 1:00 p.m. – 5:00 p.m. 1:00 p.m. - 5:00 p.m.\*