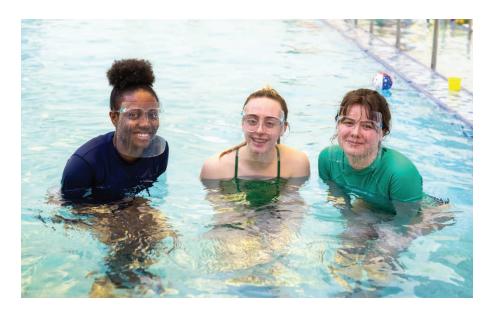

# **AQUATICS**

| Information         | <u> 27 – 29</u> |
|---------------------|-----------------|
| Lap Swim            | 30              |
| Infant – 7 Year Old | <u> 32 – 35</u> |
| 6 – 12 Year Old     | <u> 36 – 38</u> |
| 13 Years and Older  | 39 – 41         |