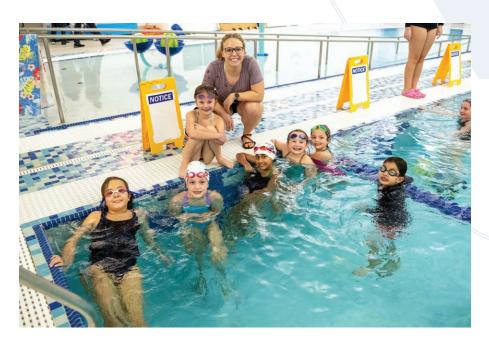

# LEARN-TO-SWIM: INFANT - 7 YEARS OLD

The goals of Reston Community Center's Learn-to-Swim Program are to prepare participants for a lifetime of water pleasure and to promote water safety.

# **INFANT – 7 YEARS OLD CLASS REQUIREMENTS**

| Class                             | Ages              | Prerequisites                                                                                                                                                                                                                                                                                                                                                                            |
|-----------------------------------|-------------------|------------------------------------------------------------------------------------------------------------------------------------------------------------------------------------------------------------------------------------------------------------------------------------------------------------------------------------------------------------------------------------------|
| WATER<br>INTRO                    | 6 – 18<br>months  | No swimming skills required. Parent/caregiver must accompany child in the water.                                                                                                                                                                                                                                                                                                         |
| AQUA<br>TOTS                      | 18 – 36<br>months | No swimming skills required. Parent/caregiver must accompany child in the water.                                                                                                                                                                                                                                                                                                         |
| POOL PALS<br>AND WATER<br>FRIENDS | 3 – 4<br>years    | No swimming skills required. Parent/caregiver must accompany child in the water.                                                                                                                                                                                                                                                                                                         |
| SKIPPER I                         | 3<br>years        | No swimming skills required. Comfortable with an instructor. Able to follow simple directions.                                                                                                                                                                                                                                                                                           |
| SKIPPER II                        | 3<br>years        | Enter and exit water independently. Put face in water and blow at same time. Float on back and front with assistance. Glide on front and back two body lengths with assistance. Swim on front and back three body lengths with assistance.                                                                                                                                               |
| ROOKIE I                          | 4 – 5<br>years    | No swimming skills required. Able to follow simple instructions.                                                                                                                                                                                                                                                                                                                         |
| ROOKIE II                         | 4 – 5<br>years    | Enter and exit water independently. Put face in water and blow at same time. Float on back and front with assistance. Glide on front and back two body lengths with assistance. Swim on front and back three body lengths with assistance.                                                                                                                                               |
| RANGER                            | 4 – 7<br>years    | Step from side into chest deep water, move into a front float for five seconds, roll to back, float for five seconds, return to a standing position. Push off and swim using combined arm and leg actions on front for five body lengths, roll to back, float for 15 seconds, swim using combined arm and leg actions on back for five body lengths. Ages 6 and 7 equivalent to Level 3. |
| MARLIN                            | 4 – 7<br>years    | Jump into deep water from the side, swim front for 15 yards, maintain position by treading or floating for 30 seconds and swim elementary backstroke for 15 yards. Ages 6 and 7 equivalent to Level 4.                                                                                                                                                                                   |
| WATER<br>WONDER                   | 4 – 7<br>years    | Perform a feet-first entry into deep water, swim front crawl for 25 yards, change position and direction and swim elementary backstroke for 25 yards. Swim breaststroke for 15 yards, change direction and swim back crawl for 15 yards. Ages 6 and 7 equivalent to Level 5.                                                                                                             |