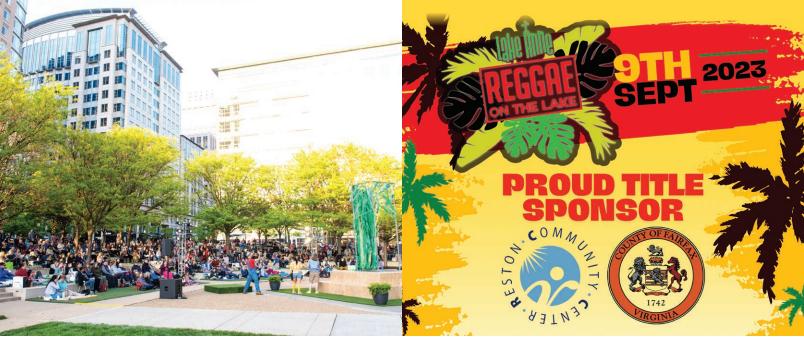

# Reggae on the Lake

# **Saturday, September 9**

1:00 p.m. – 9:00 p.m. Lake Anne Plaza

Free • All Ages • Rain or Shine

Celebrate Reggae music and Caribbean culture at the second annual Reggae on the Lake Music Festival. Enjoy acclaimed local and international musicians, food and craft vendors, and a beer garden in the beautiful setting of Lake Anne Plaza.

Find out more and join the fun at www.reggaeonthelake.com