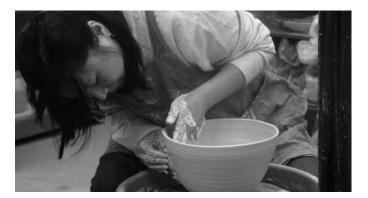

## August 8 · Magic By Geo

Trained in the Art of Astonishment, Magician Geoffrey "Geo" Weber offers an unparalleled magic act, featuring a deft repertoire of new, original, and innovative magic tricks.

BIG BAND SWING

Elikeh July 2

AFRO-POP

July 9 The Sweater Set

CONTEMPORARY FOLK

July 16 **Bad Influence** 

BLUES

**Dance Night with Tropikiimba!** July 23