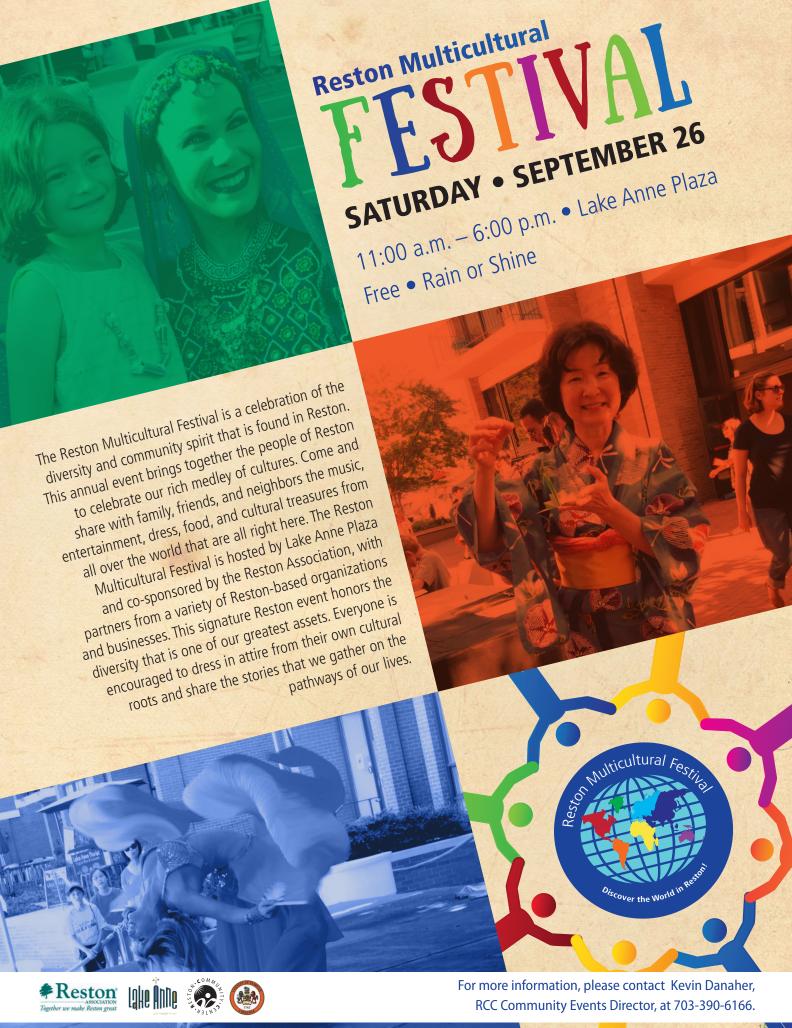

## **GroundWorks Dance Ensemble**

www.groundworksdance.com 703-593-4384

GroundWorks Dance Ensemble provides young dancers the opportunity to develop as moving artists. The focus of

this intensive modern dance training program is the artistic process, with the goal of building a solid foundation in the art of modern dance. Every spring, the GroundWorks Dance Ensemble presents a full-length stage production of dance and theatre, complete with costumes, scenery and professional sound and lighting design.

#### Spring Concert

Friday, June 12, 8:00 p.m.
Saturday, June 13, 3:00 p.m.
RCC Hunters Woods – the CenterStage
Tickets: Pricing information available at the
CenterStage Box Office two weeks prior to
performances