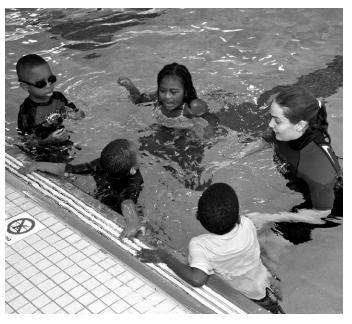

#### **Adapted Aquatics Volunteer**

(13 years and older)

Under the guidance of the Aquatics Program Manager, works one-onone with children and adults with disabilities. Specific dates and times will be assigned by the Aquatics team. For more information, please contact the Aquatics Service Desk at 703-390-6150.

#### **Volunteer Swim Instructor Assistant**

(16 years and older)

Under the guidance of the Aquatics Program Manager, assists with swim classes. Volunteer may occasionally lead classes under supervision. Specific dates and times will be assigned by the Aquatics team. For more information, please contact the Aquatics Service Desk at 703-390-6150.

The goal of Reston Community Center's Learn to Swim Program is to prepare participants for a lifetime of water pleasure and to promote water safety.