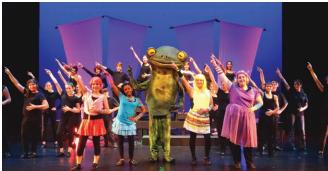

## CHOREOGRAPHED BY DANIEL PHOENIX SINGH

Wednesday, May 6, 8:00 p.m.

\$15 Reston/\$30 Non-Reston

Persistent Voices combines poignant choreography, thought-provoking poetry, and evocative visual designs to explore the effect of AIDS in our lives. The dance is inspired by the anthology Persistent Voices: Poetry by Writers Lost to AIDS, which includes the work of eight DC poets whose lives and creativity will be celebrated through this performance.

CO-COMMISSION WITH DANCE PLACE WORLD PREMIERE!

TO SIGN UP FOR PARENTS TIME OUT, REGISTER WITH 901197-5C

Photo by Paul Gordon Emerson