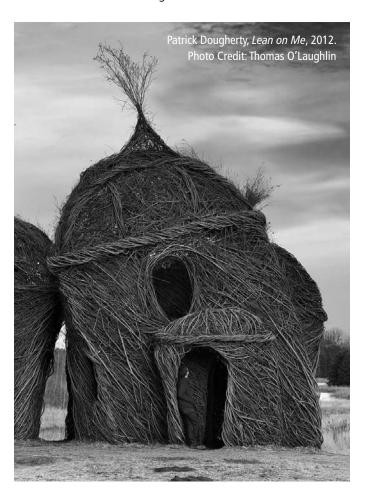

## Festival Launch Party:

Friday, May 15, 7:00 p.m. – 9:00 p.m.

Tickets required for party, available for purchase online www.northernvirginiafineartsfestival.org

Public art installation by Patrick Dougherty. See page 23 for more information.

Founded in 1974 by art lovers as a source of cultural enrichment for the new town of Reston, the Greater Reston Arts Center grew from its early beginnings at Lake Anne to its current home at Reston Town Center. GRACE presents six to eight exhibitions annually, featuring work by noteworthy established and emerging artists, as well as a wide array of educational programs. In 2015, GRACE and its partner, IPAR, will open a major public art installation by Patrick Dougherty in Town Square Park. The GRACE gallery is open free to the public. Please visit www.restonarts.org for more information.

Patrick Dougherty Public Art Installation and Patterson Clark: *Edicole* 

April 16 - July 3

Greater Reston Arts Center and Town Square Park
Opening Reception: Saturday, April 25, 5:00 p.m. – 8:00 p.m.

Patrick Dougherty is internationally renowned for monumental public sculptures created from tree saplings. His newly-created sculpture for Reston, sited in Town Square Park and commissioned by GRACE in partnership with IPAR, will be unveiled at the reception on April 25, and will be accompanied by a documentary exhibition in the GRACE gallery chronicling Dougherty's work from around the world. GRACE will present a concurrent exhibition by Patterson Clark, known for creating works entirely from invasive plants, from paper to dyes to frames. Clark's *Edicole* are complex, miniature shrines created entirely from invasive plant materials.

IPAR works with community organizations to develop permanent and temporary public art projects in Reston and to present educational programs. This year, IPAR, in collaboration with Greater Reston Arts Center, is commissioning a major temporary art installation by Patrick Dougherty at Reston Town Square Park. Visit the IPAR website at www.publicartreston.org, and click on "Public Art" to view the complete list of permanent and temporary public artworks in Reston. Also, Chalk on the Water, a chalk art festival, will be held at Lake Anne Plaza on June 13 and 14.